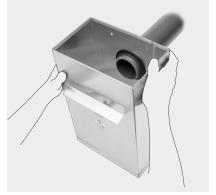

## THE FLAT ROOF HOPPERS

The pre-punched inflow opening (NG 75/NG 100/NG 110) and pre-mounted seal make for easy installation. Where it previously had to be tediously cut and adjusted, the hopper can now easily be inserted through the prepared inflow opening on the pipe and mounted directly on the wall.

## Open for quick assembly

Pre-punched intake opening and pre-mounted seal make it easy: Just stick the hopper on the intake pipe — and it stays.