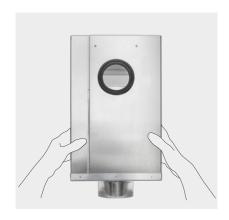

## Flat roof hopper: Zinc Copper UGINOX Patina K41 Kubic flat roof hopper: Zinc UGINOX Patina K41

## On the wall and done

The hopper can be mounted directly on the wall according to alignment.