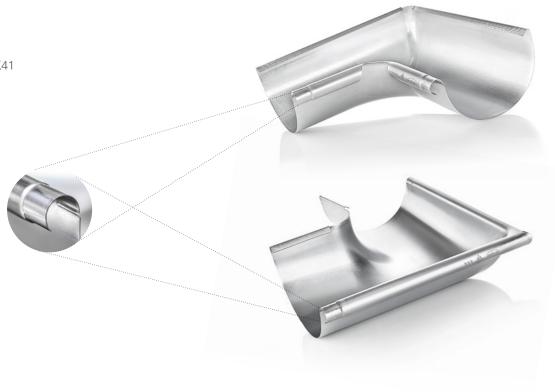

## THE GUTTER CORNER

The GRÖMO gutter corner is a functional masterpiece. It relieves the craft workers' work to an enormous extent and makes laborious screwing in unnecessary. Because thanks to the recessed bead with mounting aid, the gutter corner can be easily plugged in.

## Easy for one side

In order to divert rainwater perfectly through the roof gutter in the direction of flow, the gutter corner is pushed under the gutter on one side by inserted the corner's recessed bead into the gutter bead. The slot can be ignored for this.

## Easy for the other side

On the other side, the gutter is pushed under the gutter corner by inserted the gutter bead into the insertion slot of the recessed corner bead.