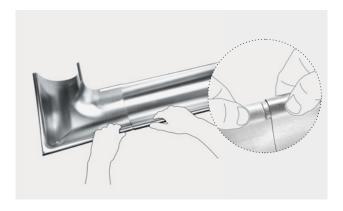

## Easy for one side

In order to divert rainwater perfectly through the roof gutter in the direction of flow, the gutter corner is pushed under the gutter on one side by inserted the corner's recessed bead into the gutter bead. The slot can be ignored for this.