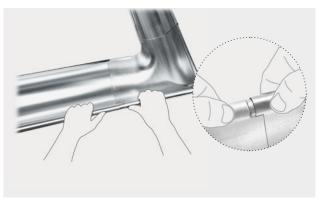

## Easy for the other side

On the other side, the gutter is pushed under the gutter corner by inserted the gutter bead into the insertion slot of the recessed corner bead.