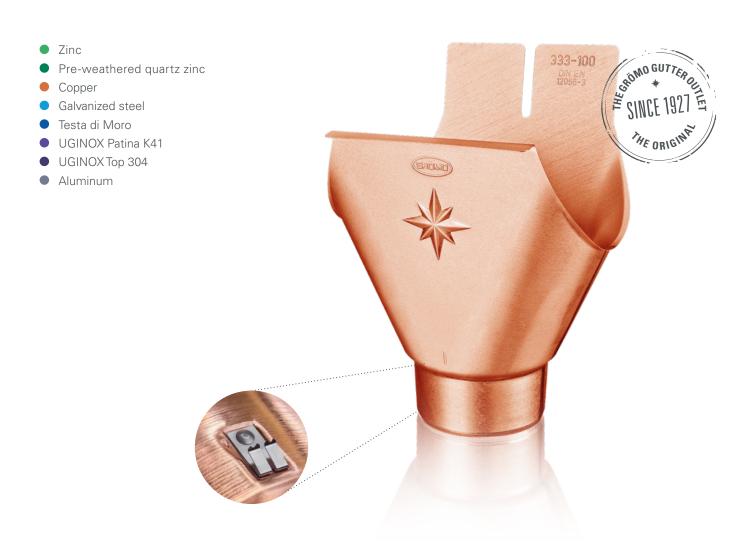

## THE GRÖMO GUTTER OUTLET. THE ORIGINAL

Any elbow can be plugged on the GRÖMO gutter outlet, fast and feather-light. No wiring or riveting. Thanks to the spring clip technology, the elbow is simply turned in the desired direction and stops reliably in any position. The GRÖMO gutter outlet fits in all current drainpipe systems and can be detached with just a turn.

## Spring clips replace tools

Just insert elbow. The spring clip technology offsets tolerances in the elbow diameter.