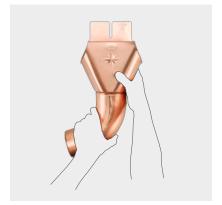

## Turn, done – it stays!

No wiring or riveting. Just turn elbow in the desired direction. Holds reliably in any position.