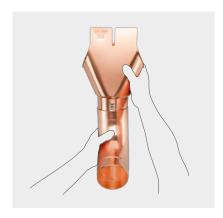

## Spring clips replace tools

Just insert elbow. The spring clip technology offsets tolerances in the elbow diameter.