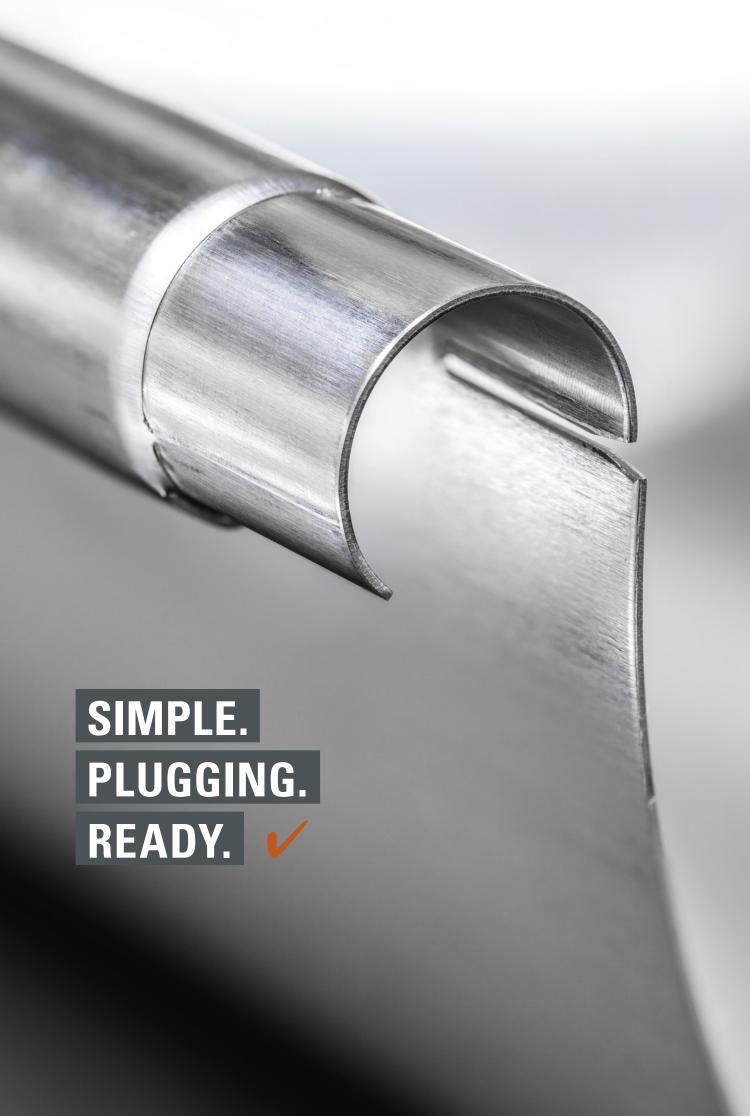

## THE GUTTER CORNER

The GRÖMO gutter corner is a functional masterpiece. It relieves the craft workers' work to an enormous extent and makes laborious screwing in unnecessary. Because thanks to the recessed bead with mounting aid, the gutter corner can be easily plugged in.