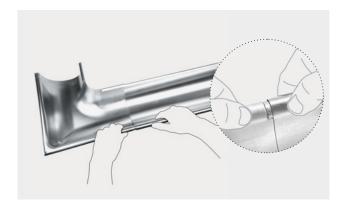

## Easy for one side

In order to divert rainwater perfectly through the roof gutter in the direction of flow, the gutter corner is pushed under the gutter on one side by inserted the corner's recessed bead into the gutter bead. The slot can be ignored for this.