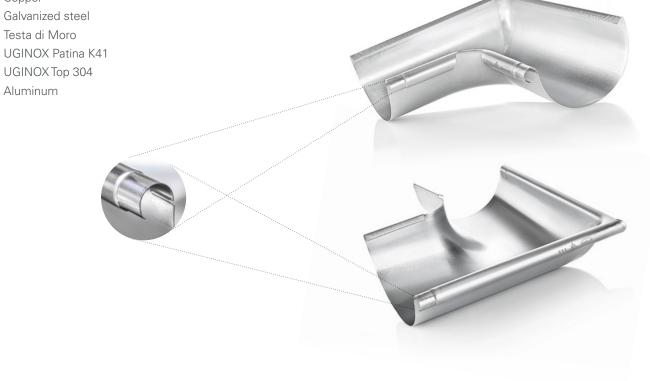

- Zinc Pre-weathered quartz zinc Copper Galvanized steel Testa di Moro
- UGINOX Top 304
- Aluminum

## THE GUTTER CORNER

The GRÖMO gutter corner is a functional masterpiece. It relieves the craft workers' work to an enormous extent and makes laborious screwing in unnecessary. Because thanks to the recessed bead with mounting aid, the gutter corner can be easily plugged in.