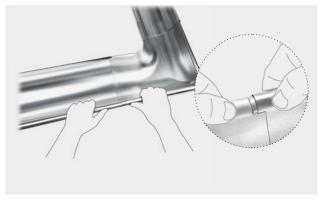

## Easy for the other side

On the other side, the gutter is pushed under the gutter corner by inserted the gutter bead into the insertion slot of the recessed corner bead.